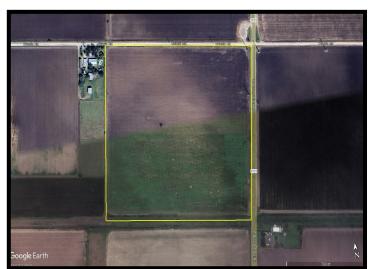

#### Site Specifications:

- Address: Brown Tract Rd (FM 2925) at Gracia Rd
- Acres: 40
- Price/Acre: \$12,000
- Frontage: Approximately 1320 feet on Brown Tract and approximately 1320 feet on Gracia Rd
- Access: Paved Road and Caliche Road
- School District: Rio Hondo ISD
- Utilities: Water and Power in the area
- Irrigation District #2
- **Topography:** Open Farm Land
- **Directions:** From San Benito, North on Sam Houston, East on FM 106, North on Brown Tract Rd .25 miles to property located on west side.

#### **Remarks:**

Currently irrigated farm land. Water and power located in the area. Rio Hondo School District. Flood Zone X. Irrigation pipelines run along the southern boundary of the property and the interior of the property. Large overhead powerlines run along the eastern and northern boundary lines of the property.