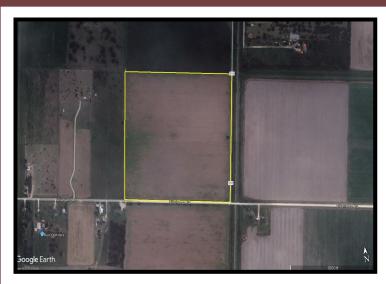

## **Site Specifications:**

• Address: Villafranco Rd

**Acres:** 35.65

Price/Acre: \$10,000

Frontage: Approximately 1320 feet on Villafranco Rd

· Access: Caliche Road

School District: Rio Hondo ISDUtilities: Water and Power in the area

Irrigation District #2

• Topography: Open Farm Land

• **Directions:** From San Benito, North on Sam Houston, East on FM 1561, North on Nelson, East on Villafranco Rd .25 miles to property located on north side.

## Remarks:

Currently irrigated farm land. Power along eastern and southern boundary lines of the property. Water located in the area. Rio Hondo School District. Property lies mostly in Flood Zone X with a portion of the north side of the property in Flood Zone X500. Irrigation canal runs along the eastern boundary line of the property and a pipeline runs east/west through the middle of the property. Waters Realty and its agents have not verified the information and make no guarantees, warranties, or representations as to the completeness or accuracy thereof. It is your responsibility to independently confirm its accuracy and completeness.