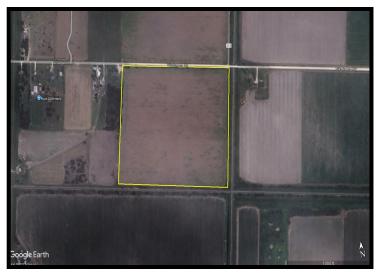

## Site Specifications:

Address: Villafranco Rd

**Acres:** 32.94

Price/Acre: \$10,000

• Frontage: Approximately 1320 feet on Villafranco Rd

Access: Caliche Road

School District: Rio Hondo ISDUtilities: Water and Power in the area

Irrigation District #2

Topography: Open Farm Land

• **Directions:** From San Benito, North on Sam Houston, East on FM 1561, North on Nelson, East on Villafranco Rd .25 miles to property located on south side.

## Remarks:

Currently irrigated farm land. Power along the north side of Villafranco Rd. Water located in the area. Rio Hondo School District. Flood Zone X. Irrigation canal runs along the eastern boundary line of the property. Railroad tracks run along the southern boundary line of the property. Waters Realty and its agents have not verified the information and make no guarantees, warranties, or representations as to the completeness or accuracy thereof. It is your responsibility to independently confirm its accuracy and completeness.