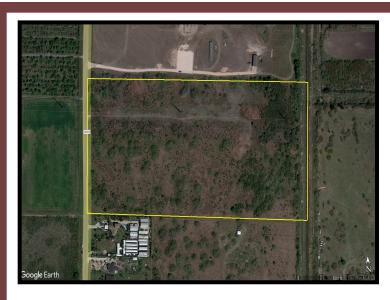

## **Site Specifications:**

Address: FM 3069Acres: 23.17 acresPrice/Acre: \$16,500

Frontage: 746 feet of frontage on FM 3069

Access: Paved Rd

• School District: Los Fresnos CISD

• Utilities: Water and power along FM 3069

• Topography: Native Brush

• Suitable Use: Homesite, Pasture

• **Directions:** From Brownsville, North on Paredes Line Rd, East on FM 2480, North .3 miles on FM 3069 to

property on east side of road.

## Remarks:

Property is currently native brush and located east of Los Fresnos, TX. Water and power along FM 3069. Los Fresnos CISD. East Rio Hondo Water Supply. Flood Zone X.