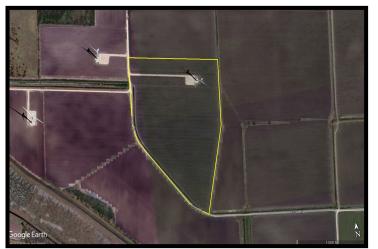

## Site Specifications:

- Address: Texon Rd
- Acres: 47.53 Acres
- Price/Acre: \$14,525
- Access: Caliche Rd
- Frontage: Approx. 2,500 ft on Texon Rd
- School District: Los Fresnos CISD
- Utilities: Water and Power along Fernando East Rd
- Topography: Farm land with Wind Turbine
- Suitable Use: Irrigated farm land or pasture
- **Directions:** From Rio Hondo, East on FM 106, North on FM 1847, West on Fernando East Rd, South on Texon Rd .4 miles to property on east side of road.

#### **Remarks:**

Good irrigated farm land located between Rio Hondo and Arroyo City. Wind turbine lease to pass with sale. Irrigation District #2, East Rio Hondo Water Supply, Flood Zone X (the best). Owner is currently farming the property. Crop rent to be negotiated.