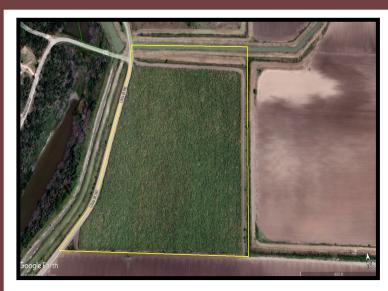

## **Site Specifications:**

Address: Line G Rd Acres: 18.21 Acres Price/Acre: \$12,000 Access: Paved Rd

School District: Rio Hondo ISD

**Utilities:** Water and Power along Line G Rd

Topography: Farm land

Suitable Use: Home site, Irrigated farm land or pasture **Directions:** From San Benito, North on Sam Houston, East on FM 1561, South on Line G Rd .9 miles to property on east side of road.

## Remarks:

Good irrigated farm land located just minutes from San Benito and Rio Hondo. Irrigation District #2, East Rio Hondo Water Supply, Flood Zone X (the best), Rio Hondo ISD. Owner is currently farming the property. Crop rent to be negotiated.