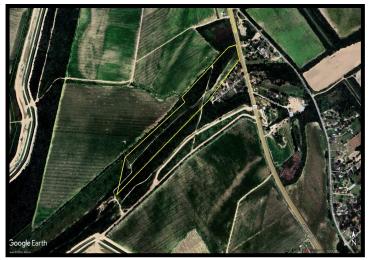

• S

**Site Specifications:** 

Address: West side of US 281

Acres: 24.659 acresPrice/Acre: \$20,000

Frontage: 361ft on US 281

Access: Paved Road

• School District: Brownsville ISD

Utilities: Water and Power along US 281
Water District: Military Highway Water Supply

• Suitable Use: Commercial, Residential, Farm land,

Pasture

 Directions: From Brownsville, West on US 281 to the property located on the west side of road just south of FM 1421.

## Remarks:

This tract of land is irregular in shape and located in the Brownsville City Limits. The property is partially farmed with the remainder in brush. Water and power are located along US 281. Brownsville Independent School District. Flood Zone X.