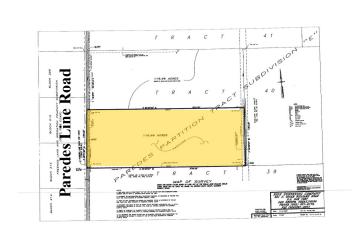

## Site Specifications:

Address: Paredes Line Rd. (FM 1847)

**Acres:** 119.96 Price/Acre: \$3.000

Frontage: Approx. 1394 feet on Paredes Line Rd.,

3.794 feet deep

Access: Paved Road

School District: Los Fresnos Within Brownsville City Limits

Water District: Olmito Water Supply

Topography: Open, Flat

• Directions: From Los Fresnos, South on Paredes Line Road to property on East side of road.

## Remarks:

 Currently vacant land between Brownsville and Los Fresnos. This tract has approximately 1394 feet of frontage on Paredes Line Road which is the main artery between Brownsville and Los Fresnos. Property is located north of the Palo Alto Battlefield Historic Site. Property is located in Flood Zone AH.