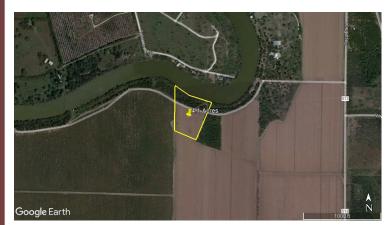

## Site Specifications:

 Address: Approximately 4/10ths of a mile west of Poco Parte (Camp Road)

Acreage: 4.1 Acres
Price/Acre: \$31,707

• Frontage: Approx. 280 feet of frontage on a platted 40

foot road which has not currently been built

Access: Dirt Road

School District: Los Fresnos
Utilities: Power at property.
Topography: Level, open

• **Directions:** From Los Fresnos, head east on FM 2480 towards Bayview. Turn left on Poco Parte Road. Head north approximately 7/10ths of mile to farm turn row. Follow farm turn row approximately 4/10ths of mile to

property on the right side of road.

## Remarks:

Beautiful 4.1 acre tract on the resaca southwest of Bayview. Property has approximately 460 feet of frontage on the resaca. Power located at property. East Rio Hondo Water Supply's jurisdiction. Located in Flood zone C and Flood Zone A (resaca).