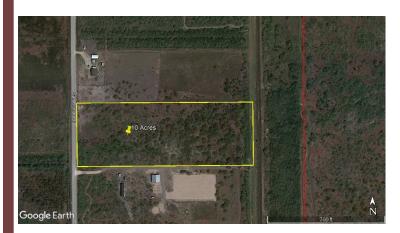

## Site Specifications:

Address: San Roman Road approximately 1.5 miles
The statistics of the stati

north of Highway 100Acreage: 10 AcresPrice/Acre: \$21,000

• **Frontage:** Approx. 380 feet of frontage on San Roman

Rd.

• Access: Paved Road

• School District: Los Fresnos

• Utilities: Water and power along San Roman Road

• Topography: Level, brush

 Directions: From Los Fresnos, head east on Highway 100. Turn left on San Roman Road. Approximately 1.5 mile to property on the right side of road.

## Remarks:

Beautiful 10 acres in brush on San Roman Road just outside Bayview. Property has approximately 380 feet of frontage on San Roman Road and is approximately 1,142 feet deep. Water and power located on San Roman. East Rio Hondo Water Supply. Located in Flood zone B.