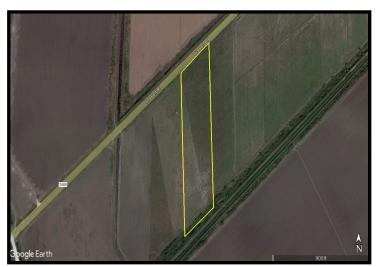

## **Site Specifications:**

Address: FM 2480
Acres: 9.52 acres
Price/Acre: \$15,756

Frontage: 378 ft on FM 2480

Access: Paved Road

School District: Los Fresnos

• Utilities: Water and Power along FM 2480

Irrigation District #11

Water District: East Rio Hondo Water Supply

• Topography: Open, Flat

Suitable Use: Home site, Farm land, Pasture

 Directions: From Brownsville, North on Paredes Line Road, East 4.3 miles on FM 2480 to the property located on the south side of road.

## Remarks:

Beautiful country home site located within the Bayview City Limits. Bayview restrictions apply: Homes must be 2,000 square feet or bigger. Currently irrigated farm land in the Los Fresnos School District. Water and power are located along FM 2480 at the property. Flood Zone X.