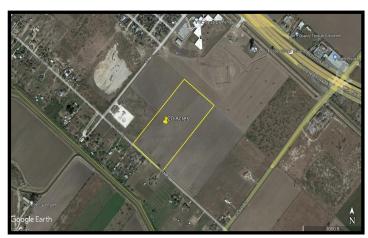

## **Site Specifications:**

Address: Yost RdAcres: 20 acresPrice/Acre: \$15,000

• Frontage: Approximately 660 ft

• Access: Paved Road

• School District: San Benito ISD

• Utilities: Water and Power along frontage

• Topography: Open, Farm Land

Current Use: Agriculture

• **Directions:** From Exp 77/83, South on 8th St., East on Yost Rd to property on north side of road.

## Remarks:

Good irrigated farm land located in the city limits of San Benito. The property adjoins Garza Elementary and the coming performing arts theater. Dimensions are approximately 660 ft wide by 1,320 ft deep. Utilities along Yost Rd. San Benito ISD. Flood Zones X and A.