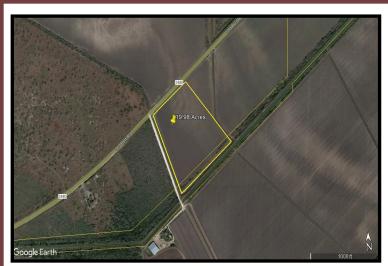

## **Site Specifications:**

Address: FM 2480

**Acres:** 19.98

• Price/Acre: \$10,000

Frontage: Approximately 660 feet on FM 2480

Access: Paved Road

• School District: Los Fresnos CISD

Utilities: Water and Power along FM 2480

Irrigation District #11

• Topography: Open Farm Land

• **Directions:** From Brownsville, North on Paredes Line Rd (FM 1847), East on FM 2480 approximately 3.9 miles to property located on south side of FM 2480.

## Remarks:

Currently irrigated farm land located inside the Bayview City Limits. Residential and agricultural use only. Homes must be minimum of 2,000 square feet. No mobile homes allowed. Water and power along FM 2480. Los Fresnos School District. Flood Zone X (the best). Irrigation canal runs along the south boundary of the property.