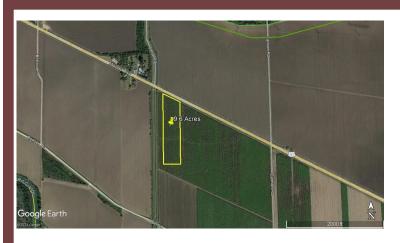

## Site Specifications:

 Address: Hwy 281 approximately 3.6 miles west of FM 509 and approximately 2 miles west of Rangerville Road

Acreage: 9.6 AcresPrice/Acre: \$15,520

• Frontage: Approx. 335 of frontage on HWY 281

• **Directions:** From FM 509 (Paso Real), turn right and head west on Hwy 281 approximately 3.6 miles to property on left side of road.

## Remarks:

9.6 acres of farmland on Highway 281 approximately 3.6 miles west of FM 509. Dimensions are approximately 335 wide by 1477 feet deep. Water and power located at the property. Military Highway Water Supply. Located in Flood zone X (aka C). Property is currently leased for agricultural production.