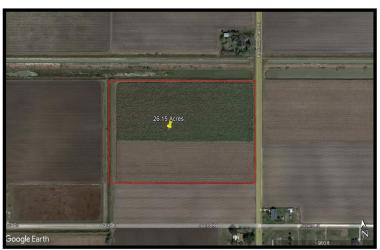

## Site Specifications:

Address: Brown Tract Rd (FM 2925)

**Acres:** 26.15

• Price/Acre: \$12,000

• Frontage: Approximately 800 feet

· Access: Paved Road

• School District: Rio Hondo ISD

• Utilities: Water and Power on Brown Tract Rd

• Irrigation District #2

Topography: Open Farm Land

 Directions: From San Benito, North on Sam Houston, East on FM 106, North on Brown Tract Rd 1.1 miles to property located on west side.

## Remarks:

Currently irrigated farm land. Water and power located along Brown Tract Rd. Wind farm restrictions apply. Rio Hondo School District. Flood Zone X (the best). Irrigation canal runs along the north boundary of the property.