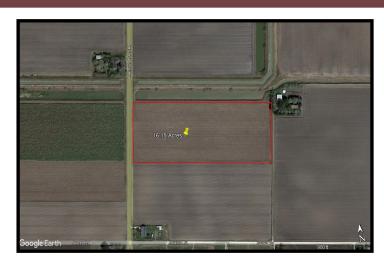

## Site Specifications:

• Address: Brown Tract Rd (FM 2925)

**Acres:** 16.15

Price/Acre: \$12,000

Frontage: Approximately 500 feet

· Access: Paved Road

School District: Rio Hondo ISD

• Utilities: Water and Power on Brown Tract Rd

• Irrigation District #2

Topography: Open Farm Land

• **Directions:** From San Benito, North on Sam Houston, East on FM 106, North on Brown Tract Rd 1.1 miles to property located on east side.

## Remarks:

Currently irrigated farm land. Water and power located along Brown Tract Rd. Rio Hondo School District. Flood Zone X (the best). Irrigation canal runs along the north boundary of the property.