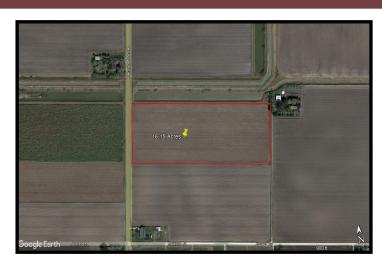

## Site Specifications:

Address: Brown Tract Rd (FM 2925)

**Acres:** 16.15

• Price/Acre: \$12,000

• Frontage: Approximately 500 feet

· Access: Paved Road

School District: Rio Hondo ISD

• Utilities: Water and Power on Brown Tract Rd

• Irrigation District #2

Topography: Open Farm Land

• **Directions:** From San Benito, North on Sam Houston, East on FM 106, North on Brown Tract Rd 1.1 miles to property located on east side.

## Remarks:

Currently irrigated farm land. Water and power located along Brown Tract Rd. Wind farm restrictions apply. Rio Hondo School District. Flood Zone X (the best). Irrigation canal runs along the north boundary of the property.