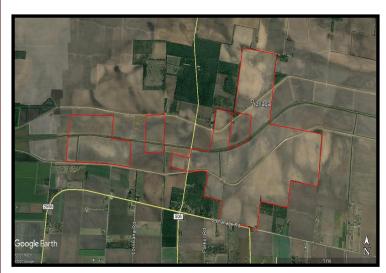

## Site Specifications:

• Address: Orphanage Rd approximately 3.2 miles west

of Expressway 77
Acres: 936 +/Price/Acre: \$2,850

• Frontage: Approximately 2,000 feet on Orphanage Rd

and approximately 1,700 feet on FM 506

Access: Paved Road

School District: Lyford C.I.S.D.

• Water District: North Alamo Water Supply

Suitable Use: Farm land, Grazing

 Directions: From Harlingen, North on Expressway 77, West on Orphanage Rd 3.2 miles to the property on the

north side.

## Remarks:

Currently a dry land farm fronting on Orphanage Rd and FM 506. Approximately 500 Acres are outside of the Floodway and approximately 400 Acres are located within the Floodway. Outer Parkway project is expected to follow Orphanage Rd. Lyford School District. North Alamo Water Supply's jurisdiction. Power available. Property is considered to be good farm land. Seller is retaining any mineral rights presently owned.