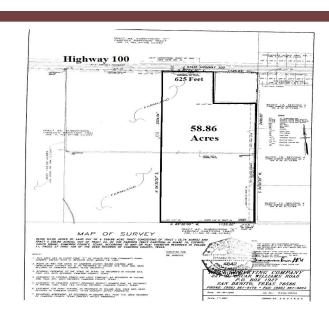

## Site Specifications:

Address: Highway 100
Acres: 58.86 acres
Price/Acre: \$30,000
Frontage: 625 ft.

Access: State Highway 100School District: Los Fresnos

• Utilities: Approx. 1,500 feet west of property

• Water District: City of Los Fresnos

Topography: Open, Flat

• Suitable Use: Residential and Commercial Develop-

ment

• **Directions:** From Brownsville, North on Paredes Line Road, East on HWY 100 to property on south side of

road.

## Remarks:

Excellent location for a mixed use development (commercial and residential). Currently farmland in the Los Fresnos ETJ. Approx. 37 acres of Class B water rights to pass with sale. Property lies in flood zone C (the best) with 625 ft. of frontage Highway 100. City utilities are approx. 1,500 feet west of the property.