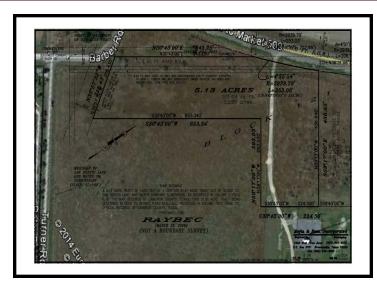

# San Benito, TX

## Site Specifications:

- Address: FM 509 just 3/10s of a mile south of Exp 77/83
- Acres: 5.13
- Price/Sqft: \$2.01
- Frontage: Approx 300 feet on FM 509
- Access: Paved Road
- School District: San Benito CISD
- San Benito City Limits
- Utilities: City of San Benito
- Suitable Use: Commercial
- **Directions:** From San Benito, West on Expressway 77/83, South on FM 509 to property at the east side of FM 509 just south of Tractor Supply.

#### **Remarks:**

Great commercial location. Currently zoned A-O, Agricultture & Open Space. Retailers in the immediate area include Tractor Supply and Harley Davidson. Currently vacant land just 3/10ths of a mile south of Exp 77/83 with approx 300 feet of frontage on FM 509. Property is in the City Limits of San Benito, TX.