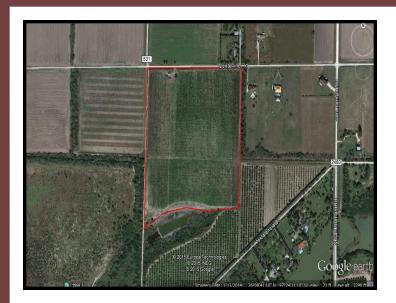

## Site Specifications:

• Address: South east corner of Centerline Rd and

County Rd 531

**Acres**: 28.28 acres **Price/Acre**: \$16,000

Frontage: 1,017 ft on Centerline Rd and 1,325 ft on

County Rd 531

Access: Paved Road

School District: Los Fresnos CISDUtilities: Water and Power on site

Irrigation District #11

• Water District: East Rio Hondo Water Supply

Topography: Former Lime Grove

Suitable Use: Citrus Grove, Home site

• **Directions:** From Brownsville, North on Paredes Line Road, East on FM 510, North on San Roman, West on Centerline Rd to property on south side of road.

## Remarks:

This corner lot was formerly a Persian Lime Grove and is located just outside of the Bayview City Limits. The property is high fenced, equipped with a drip irrigation system and lies in flood zone C (the best). The property is in the Los Fresnos School District.