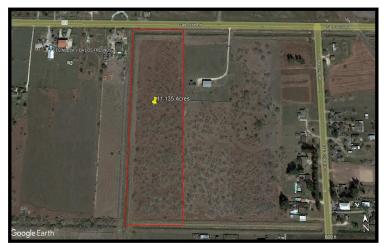

## Site Specifications:

Address: FM 510Acres: 11.135Price/Acre: \$17.962

• Frontage: 376 feet on FM 510

Access: Paved Road

School District: Los Fresnos CISD

Water District: East Rio Hondo Water Supply

Utilities: Power on property; East Rio Hondo water line

along FM 510

• Topography: Brush/Pasture

• Suitable Use: Home site with room for livestock

• **Directions:** From Brownsville, North on Paredes Line, West 1.5 miles on FM 510 to property on south side of

## Remarks:

Great home site with room for livestock. 376 feet of frontage on FM 510. Water and power along FM 510. Flood Zone B. Los Fresnos School District. Property is located just minutes from Los Fresnos, San Benito, Brownsville and South Padre Island.