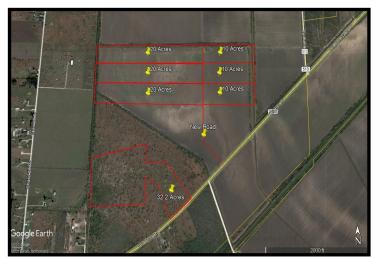

## Site Specifications:

- Address: FM 2480
- Acres: 10 acres
- Price/Acre: \$15,000
- Frontage: 390 ft on private road
- Access: Paved Road (Asphalt Millings)
- School District: Los Fresnos CISD
- Utilities: Water and Power along private road
- Water District: East Rio Hondo Water Supply
- Topography: Open, Farmland
- Suitable Use: Home site, Pasture/Farmland
- **Directions:** From Brownsville, North on Paredes Line Road, East 4 miles on FM 2480, North .2 miles on private road to property.

#### **Remarks:**

Beautiful new residential neighborhood located within the Bayview City Limits. Bayview restrictions apply: Homes must be 2,000 square feet or bigger. Currently farmland in the Los Fresnos School District. Seller to install private gated road, waterline and powerline from FM 2480 to the property. HOA Dues are \$30/month for 10 acres and \$60/ month for 20 acres. Financing Available: 15% Down, 20 Year Amortization with 5 Year Balloon, 10% Interest .05% Origination Fee on amount financed.